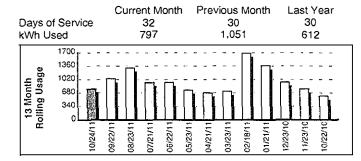

Current Month **Previous Month** Last Year Days of Service 29 32 31 10,800 kWh Used 13,680 18,160 19200 15360 Rolling Usage 11520 13 Month 7680 3840 04/18/1

Account Summary As of October 23, 2011

Previous Balance \$1,760.34