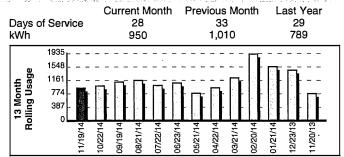

EMS Utilities 500-440

| Days (<br>Wh              | of Service                                                      | C        |          | nt N<br>31<br>),92 |          | n ∣      | Prev     | ious<br>3 <sup>.</sup><br>13,8 | •        | nth      | L        | ast `<br>30<br>10,4 |          |   |
|---------------------------|-----------------------------------------------------------------|----------|----------|--------------------|----------|----------|----------|--------------------------------|----------|----------|----------|---------------------|----------|---|
| 13 Month<br>Rolling Usage | 17760<br>14208<br>10656 -<br>7104 -<br>3552 -<br>0 +<br>1/2// L | 10/17/14 | 09/16/14 | 08/18/14           | 07/17/14 | 06/18/14 | 05/16/14 | 04/17/14                       | 03/18/14 | 02/17/14 | 01/16/14 | 12/17/13            | 11/15/13 | _ |