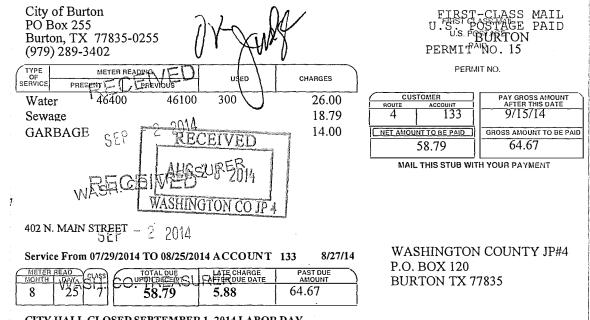

000000001

1. e

CITY HALL CLOSED SEPTEMBER 1, 2014 LABOR DAY

Please check box to indicate mailing address/phone number changes and enter changes on the reverse side.