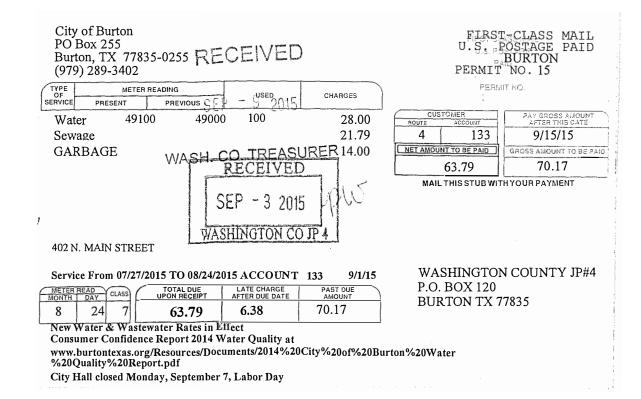

| lease return this portion with your payment. | . When paying in perso | on please bring both <b>p</b> | portions of this bil |
|----------------------------------------------|------------------------|-------------------------------|----------------------|
|----------------------------------------------|------------------------|-------------------------------|----------------------|

### **City of Brenham**

Remit to: P. O. Box 1059 Brenham, TX 77834-1059 (979) 337-7520 Due Date does not apply to the past due amount. Pay bill by due date or a 10% penalty will be assessed

After hours payment box available

Account Number

50-0004-00

Due Date

5000040000060943000670379

1 417

Emergency Utility Assistance Donation:\$\_\_\_

Brenham TX 77833-3693

There will be a \$25.00 charge on all returned checks.

AMOUNT DUE

\$609.43

TOTAL

| Name                         | Service        | Address    | Account Number |
|------------------------------|----------------|------------|----------------|
| WASHINGTON CO. ROAD & BRIDGE | RECLAIMED WATE | R          | 50-0004-00     |
| Service Dates                | Number of Days | Bill Date  | Due Date       |
| 07/28/2015 08/28/2015        | 31             | 09/08/2015 | 09/23/2015     |

---CURRENT---- ---PREVIOUS---LATE READING DATE READING USAGE

|           |       | /      | ·  |                          | AMOUNT DUE             | \$609.43          |
|-----------|-------|--------|----|--------------------------|------------------------|-------------------|
| Reclaimed | Water | 152357 | SR | SEWER                    |                        | <br>609.43        |
|           |       |        |    | Current Ba               |                        | 0.00              |
|           |       |        |    | Previous 1<br>Payments a | Balance<br>as of 08/20 | 291.68<br>291.68- |

AMOUNT DUE AFTER 09/23/2015 \$670.37

VIEW AND PAY (RESIDENTIAL ONLY) YOUR BILL VIA THE INTERNET WITHOUT FEES! WWW.CITYOFBRENHAM.ORG

50-0004-00

RECEIVED SEP 1 | 2015

WASH. CO. TREASURER