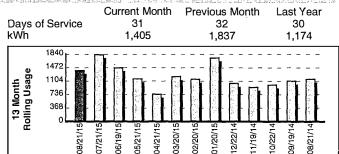

### Meter: 94412551 Service Address: 402 N MAIN--JP OFFICE--WASH CO #4 BURTON

| Service From: 07/21/2015 - 08/21/2015   |          |
|-----------------------------------------|----------|
| Wholesale Power Cost 1,405 kWh          | \$97.75  |
| Bluebonnet Commercial Service 1,405 kWh | \$79.09  |
| (Includes \$30.00 monthly minimum)      |          |
| Franchise Fee-Burton                    | \$3.54   |
| Late Payment Charge                     | \$11.32  |
| Current Charges                         | \$191.70 |

\$200.72

With the hottest part of the year upon us, here are a few tips to beat the heat and save on your energy bill: \*Visit public, air-conditioned places like malls or libraries during

peak hours of the day to stay cool and take a load off your AC at home.