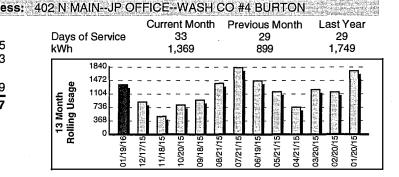

Service From 12/21/2015 TO 01/25/2016ACCOUNT # 133 1/27/16

| METER<br>MONTH | READ | CLASS | TOTAL DUE<br>UPON RECEIPT | LATE CHARGE<br>AFTER DUE DATE | PAST DUE<br>AMOUNT | _ |
|----------------|------|-------|---------------------------|-------------------------------|--------------------|---|
| 1              | 25   | 7     | 63.79                     | 6.38                          | 70.17              |   |