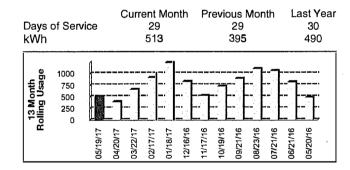

Important Contact Information Member Service (800) 842-7708 Power Outages (800) 949-4414 bluebonnet.coop

Service Address: 402 N MAIN--JP OFFICE--WASH CO #4 BURTON TX 77835

Service From: 04/20/17 to 05/19/17 Wholesale Power Cost 513 kWh \$27.99 \$49.09 Bluebonnet Commercial Service 513 kWh (Includes \$30.00 Service Availability Charge) \$1.54 Franchise Fee-Burton Capital Credits \$-5.57 \$73.05 **Current Charges** 