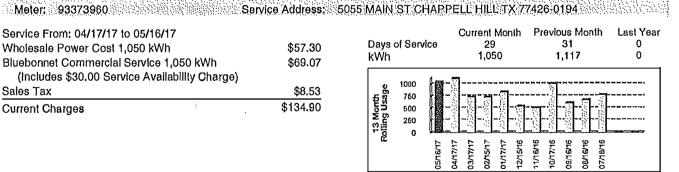

**Current Charges** \$1,147.49

Important Contact Information Member Service (800) 842-7708 Power Outages (800) 949-4414 bluebonnet.coop

Meter: 99980074 Service Address: 1875 HWY 290 BRENHAM TX 77833 Service From: 04/17/17 to 05/16/17 Wholesale Power Cost 10,560 kWh \$576,27 Bluebonnet Commercial Service 10,560 kWh \$463.04 (Includes \$50.00 Service Availability Charge) Franchise Fee-Brenham \$31.18 Capital Credits \$-57,90 \$1,012.59 **Current Charges** 

**Current Month Previous Month** Last Year Days of Service 29 31 29 10,560 10,000 11,560 kWh 15000 12000 8000 6000 # 3000 08/16/16 04/17/17 37/18/16

| Service From: 04/17/17 to 05/16/17             |         |
|------------------------------------------------|---------|
| Wholesale Power Cost 1,050 kWh                 | \$57.30 |
| Bluebonnet Commercial Service 1,050 kWh        | \$69.07 |
| (Includes \$30.00 Service Availability Charge) |         |

Sales Tax \$8.53 Current Charges \$134.90

ដ

Ems Utilities TCH MAY 25 2017
5000-44000