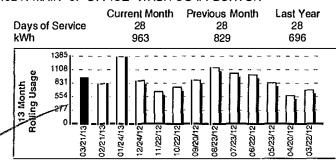

| Member Service (800) 842-7708 |
| Meter Number | Rate                    | Meter Readings | Days  | Multiplier  | kWh   |      | Charge                        | Power Outages (800) 949-4414  |
| 94412551     | Commercial Single Phase | 41,489-42,452  | 28    | 1           | 963   |      | \$119.37                      | www.bluebonnetelectric.coop   |
| ·······      |                         |                |       | Current Cha | arges |      | \$119.37                      | www.bidebolilletelectilc.coop |

\$62.77

\$56.60

\$119.37

Meter: 94412551

1/1

Service Address: 402 N MAIN--JP OFFICE--WASH CO #4 BURTON

Service From: 02/21/2013 - 03/21/2013 Wholesale Power Cost 963 kWh Bluebonnet Commercial Service 963 kWh (Includes \$27.50 monthly minimum)

**Current Charges** 



| RECEIVED           |   | _ |
|--------------------|---|---|
| APR - 1 2013       |   |   |
| WASHINGTON CO JP 4 | ļ |   |

10000000

| Account Summary As of March 26, 2013 |           |  |  |  |
|--------------------------------------|-----------|--|--|--|
| Previous Balance                     | \$104.51  |  |  |  |
| Payment 03/13/2013                   | \$-104.51 |  |  |  |
| Balance Forward                      | \$0.00    |  |  |  |
| Total Current Charges                | \$119.37  |  |  |  |

Current Charges Due<br/>04/11/2013After Due Date<br/>\$125.34Total Due<br/>\$119.37

Keep an eye on your mailbox for your proxy voting form. Bluebonnet's Annual Meeting is in May, but the form lets those who cannot attend vote on important co-op matters. May 7 is the deadline to submit the