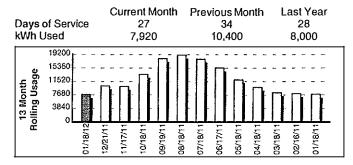

**Important Contact Information** Member Service (800) 842-7708 Power Outages (800) 949-4414

www.bluebonnetelectric.coop

04/21/1 03/23/1

05/23/1

Meter: 94412551

1/1

Service Address: 402 N MAIN--JP OFFICE--WASH CO #4 BURTON

Service From: 12/23/2011 - 01/23/2012 \$73.70 Wholesale Power Cost 1,176 kWh \$63.04 Bluebonnet Commercial Service 1,176 kWh

(Includes \$27.50 monthly minimum)

\$136.74 **Current Charges** 

Current Month Previous Month Last Year Days of Service 31 30 29 kWh Used 1,211 1,176 1,378 1700 1360 13 Month Rolling Usage 1020 680