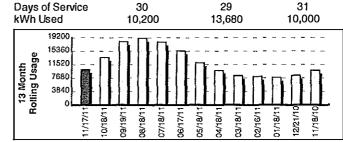

| Meter: 99980074 Servi                                                                                   | ce Address: 1875     | 5 HWY 290 BRENHA            | M TX 77833                    |                                |                           |
|---------------------------------------------------------------------------------------------------------|----------------------|-----------------------------|-------------------------------|--------------------------------|---------------------------|
| Service From: 10/18/2011 - 11/17/2011<br>Wholesale Power Cost 10,200 kWh                                | \$690.27<br>\$377.41 | Days of Service<br>kWh Used | Current Month<br>30<br>10,200 | Previous Month<br>29<br>13,680 | Last Year<br>31<br>10,000 |
| Bluebonnet Commercial Service 10,200 kWh<br>(Includes \$50.00 monthly minimum)<br>Franchise Fee-Brenham | \$377.41             | 19200<br>15360              |                               |                                |                           |
| Late Payment Charge                                                                                     | \$72.87              |                             |                               |                                | _ ~ 0                     |