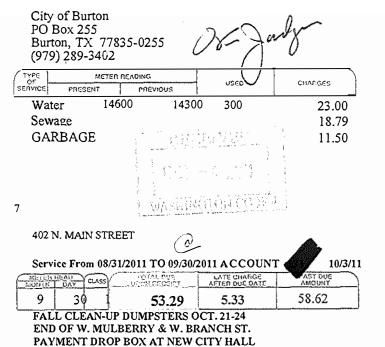

•3

12200 E. MULBERRY ST. SPUR 125

.

|               | Acc             | count Name                                        | Account Number                               |         | er          | Bill Date                          |                                  | Important Contact Information                                                                            |         |
|---------------|-----------------|---------------------------------------------------|----------------------------------------------|---------|-------------|------------------------------------|----------------------------------|----------------------------------------------------------------------------------------------------------|---------|
| ſ             | WASHING         | STON CO PRCT 4