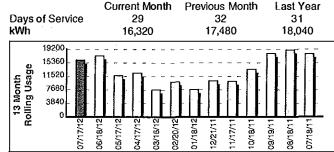

### 4 5000255100 7408 0000163858 0000156055

Please mail this portion with your payment.

| Acc          | ount Name              | Account        | Numbe | Bill Date   |            |            |   |
|--------------|------------------------|----------------|-------|-------------|------------|------------|---|
| WASHINGT     | ON COUNTY EMS          | 5000255100     |       |             | 07/22/2012 |            | м |
| Meter Number | Rate                   | Meter Readings | Days  | Multiplier  | kWh        | Charge     | P |
| 99980074     | Commercial Three Phase | 11,581-11,989  | 29    | 40          | 16,320     | \$1,560.55 |   |
|              |                        |                |       | Current Cha | arges      | \$1,560.55 |   |

Important Contact Information Member Service (800) 842-7708 Power Outages (800) 949-4414

www.bluebonnetelectric.coop

1000000

| Meter: 99980074                                                                                                      | Service Address:     | 1875 HWY 290 BR        | ENHAM TX 778                  | 33                             | _ 11<br>  |
|----------------------------------------------------------------------------------------------------------------------|----------------------|------------------------|-------------------------------|--------------------------------|-----------|
| Service From: 06/18/2012 - 07/17/2012<br>Wholesale Power Cost 16,320 kWh<br>Bluebonnet Commercial Service 16,320 kWh | \$941.24<br>\$573.86 | Days of Service<br>kWh | Current Month<br>29<br>16,320 | Previous Month<br>32<br>17,480 | Las<br>18 |
| (Includes \$50.00 monthly minimum)                                                                                   | \$573.60 ·           | 19200                  |                               |                                | n ſ       |